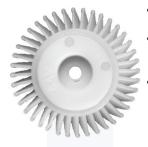

## 12MM SPIKED ROLLERS

- Used for deaerating epoxies and polyurethanes.
- The **BUBBLEBUSTER**® spiked roller is excellent for coatings thinner than 4mm thick.
- The bubble prevents the spike roller from penetrating too deep. This stops the roller from picking up the product and causing splatter.
- Best used for high build.

| ROLLER ASSEMBLY |       | 12MM SPIKE REFILL |       |
|-----------------|-------|-------------------|-------|
| BB721100        | 100mm | BB721100R         | 100mm |
| BB721225        | 225mm | BB721225R         | 225mm |
| BB721300        | 300mm | BB721300R         | 300mm |
| BB721450        | 450mm | BB721450R         | 450mm |
| BB721600        | 600mm | BB721600R         | 600mm |
| BB721900        | 900mm | BB721900R         | 900mm |
|                 |       |                   |       |