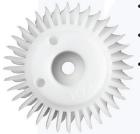

## 12MM SHARP SPIKE ROLLERS

- Used for deaerating epoxies and polyurethanes.
- The 12mm spike is excellent for coatings thinner than 1mm thick.
  - The sharp spike is used to leave the smallest footprint in the coating, which prevents the roller from picking up the product and causing splatter.
- Ideal for fast setting coatings.

| SHARP ROLLER ASSEMBLY |       | 12MM SHARP SPIKE REFILL |       |
|-----------------------|-------|-------------------------|-------|
| BB721100SS            | 100mm | BB721100SSR             | 100mm |
| BB721225SS            | 225mm | BB721225SSR             | 225mm |
| BB721300SS            | 300mm | BB721300SSR             | 300mm |
| BB721450SS            | 450mm | BB721450SSR             | 450mm |
| BB721600SS            | 600mm | BB721600SSR             | 600mm |
| BB721900SS            | 900mm | BB721900SSR             | 900mm |
|                       |       |                         | ·     |