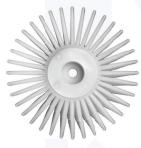

## 31MM SPIKED ROLLERS

- Used for deaerating epoxies and polyurethanes.
- The 31mm spiked roller is excellent for coatings thicker than 4mm thick.
- The bubble prevents the spike roller from penetrating too deep. This stops the roller from picking up the product and causing splatter.
- Best used for both high build as well as self-levelling screed.

| ROLLER ASSEMBLY |       | 31MM SPIKE REFILL |       |
|-----------------|-------|-------------------|-------|
| BB731100        | 100mm | BB731100R         | 100mm |
| BB731225        | 225mm | BB731225R         | 225mm |
| BB731300        | 300mm | BB731300R         | 300mm |
| BB731450        | 450mm | BB731450R         | 450mm |
| BB731600        | 600mm | BB731600R         | 600mm |