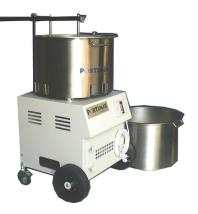

## **Portable Pan Mixer**

Our **PORTIMIX®** is a robust, portable, slow-speed, forced-action pan-mixer for multi-component resins, grouts and mortars and designed for fast track use. The **PORTIMIX®** will produce a smooth homogeneous compound quickly and efficiently.

The maneuverability of the **PORTIMIX®** and compact size allows it to be easily transported and get to those difficult to reach job sites. The stainless steel pan is easily removable.

The **PORTIMIX®** is supplied with two pans to allow for continuity of mixing and uninterrupted application of materials, avoiding delays and saving you time.

## PORTABLE SLOW SPEED PAN MIXER

| PAN MIXERS WITH TWO PANS |                | SPARE PARTS |                 |
|--------------------------|----------------|-------------|-----------------|
| 40500                    | 30 Litre Mixer | 40514       | Paddle for 30lt |
| 90500                    | 50 Litre Mixer | 40518       | 30lt Spare Pan  |
|                          |                | 90518       | Paddle for 50lt |
|                          |                | 90514       | 50lt Spare Pan  |