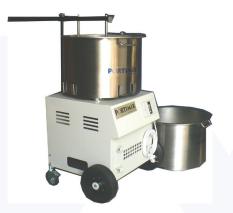

## **Portable Pan Mixer**

Our **PORTIMIX®** is a robust, portable, slow-speed, forced-action pan-mixer for multi-component resins, grouts and mortars and designed for fast track use. The **PORTIMIX®** will produce a smooth homogeneous compound quickly and efficiently.

The maneuverability of the **PORTIMIX®** and compact size allows it to be easily transported and get to those difficult to reach job sites. The stainless steel pan is easily removable.

The **PORTIMIX®** is supplied with two pans to allow for continuity of mixing and uninterrupted application of materials, avoiding delays and saving you time.

## PORTABLE SLOW SPEED PAN MIXER

| PAN MIXERS WITH TWO PANS |                | SPARE PARTS |                 |
|--------------------------|----------------|-------------|-----------------|
| 40500                    | 30 Litre Mixer | 40514       | Paddle for 30lt |
| 90500                    | 50 Litre Mixer | 40518       | 30lt Spare Pan  |
|                          |                | 90518       | Paddle for 50lt |
|                          |                | 90514       | 50lt Spare Pan  |