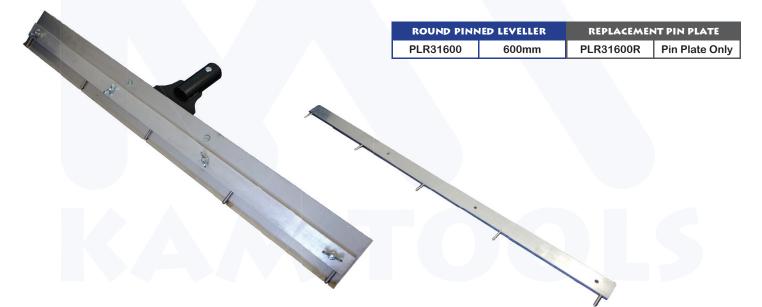

* spread flooring overlay compounds in one easy application. The tools are ideal for application of floor coatings which have good flow characteristics. The levellers are available in widths of both 450mm & 600mm, and are simple to adjust. Our **ROUND PIN LEVELLER** is made from 1.6mm Stainless Steel with an aluminium pin plate holder incorporating five steel pins. It is easily adjusted from 0mm to 12mm for speedy set up.

## **450MM ROUND PINNED LEVELLERS**

| ROUND PINNED LEVELLER |       | REPLACEMENT PIN PLATE |                |
|-----------------------|-------|-----------------------|----------------|
| PLR31450              | 450mm | PLR31450R             | Pin Plate Only |
|                       | ·     |                       |                |

**600mm ROUND PINNED LEVELLERS**