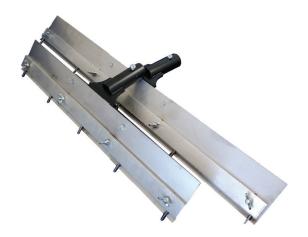

## **ROUND PINNED**

## ADJUSTABLE LEVELLER

Our adjustable **ROUND PIN LEVELLERS** spread flooring overlay compounds in one easy application. The tools are ideal for application of floor coatings which have good flow characteristics. The levellers are available in widths of both 450mm & 600mm, and are simple to adjust. Our **ROUND PIN LEVELLER** is made from 1.6mm Stainless Steel with an aluminium pin plate holder incorporating five steel pins. It is easily adjusted from 0mm to 12mm for speedy set up.

## **450MM ROUND PINNED LEVELLERS**

| ROUND PINNED LEVELLER |       | REPLACEMENT PIN PLATE |                |
|-----------------------|-------|-----------------------|----------------|
| PLR31450              | 450mm | PLR31450R             | Pin Plate Only |
|                       | ·     |                       |                |