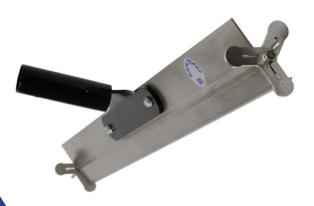

## **ADJUSTABLE LEVELLER**

The **TRIGLIDE** is a foolproof, simple to use leveller for spreading semi-flowable materials at precise thicknesses with super quick application! The **TRIGLIDE** has a stainless steel levelling scraper plate and pre-set replaceable **TRIGLIDERS** at each end with three contact points. When one contact point is worn, the wing nuts are simply loosened and the **TRIGLIDER** is then rotated to the new setting and securely fastened back into place.

## TRIGLIDE SPREADER

| TRIGLIDE WITH TRIGLIDERS |      | SET OF 2 SPARE TRIGLIDERS |      |
|--------------------------|------|---------------------------|------|
| TG61602                  | 2mm  | TG02                      | 2mm  |
| TG61603                  | 3mm  | TG03                      | 3mm  |
| TG61604                  | 4mm  | TG04                      | 4mm  |
| TG61605                  | 5mm  | TG05                      | 5mm  |
| TG61606                  | 6mm  | TG06                      | 6mm  |
| TG61608                  | 8mm  | TG07                      | 8mm  |
| TG61610                  | 10mm | TG10                      | 10mm |