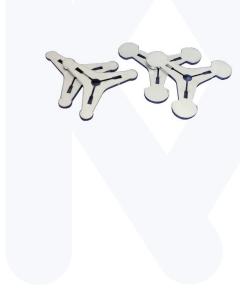

## **ADJUSTABLE LEVELLER**

The **TRIGLIDE** is a foolproof, simple to use leveller for spreading semi-flowable materials at precise thicknesses with super quick application! The **TRIGLIDE** has a stainless steel levelling scraper plate and pre-set replaceable **TRIGLIDERS** at each end with three contact points. When one contact point is worn, the wing nuts are simply loosened and the **TRIGLIDER** is then rotated to the new setting and securely fastened back into place.

## TRIGLIDE SPREADER

| TRIGLIDE WITH TRIGLIDERS |      | SET OF 2 SPARE TRIGLIDERS |      |
|--------------------------|------|---------------------------|------|
| TG61602                  | 2mm  | TG02                      | 2mm  |
| TG61603                  | 3mm  | TG03                      | 3mm  |
| TG61604                  | 4mm  | TG04                      | 4mm  |
| TG61605                  | 5mm  | TG05                      | 5mm  |
| TG61606                  | 6mm  | TG06                      | 6mm  |
| TG61608                  | 8mm  | TG07                      | 8mm  |
| TG61610                  | 10mm | TG10                      | 10mm |