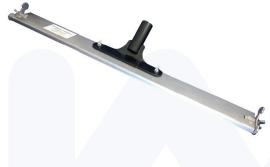

## **ADJUSTABLE LEVELLER**

The **TRIGLIDE** is a foolproof, simple to use leveller for spreading semi-flowable materials at precise thicknesses with super quick application! The **TRIGLIDE** has a stainless steel levelling scraper plate and pre-set replaceable **TRIGLIDERS** at each end with three contact points. When one contact point is worn, the wing nuts are simply loosened and the **TRIGLIDER** is then rotated to the new setting and securely fastened back into place.

## TRIGLIDE SPREADER

| TRIGLIDE WITH TRIGLIDERS |      | SET OF 2 SPARE TRIGLIDERS |      |
|--------------------------|------|---------------------------|------|
| TG61602                  | 2mm  | TG02                      | 2mm  |
| TG61603                  | 3mm  | TG03                      | 3mm  |
| TG61604                  | 4mm  | TG04                      | 4mm  |
| TG61605                  | 5mm  | TG05                      | 5mm  |
| TG61606                  | 6mm  | TG06                      | 6mm  |
| TG61608                  | 8mm  | TG07                      | 8mm  |
| TG61610                  | 10mm | TG10                      | 10mm |